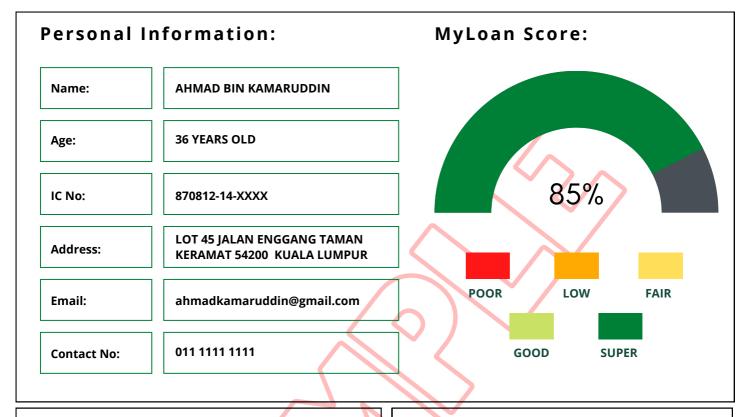

## Monthly Income Information:

**DSR** 

(Debt-Service Ratio)

Gross Income:

RM13.000

Allowance:

RM1,000

Net Income (after EPF & SOCSO deduction):

85.00%

RM13,606.35

Maximum Commitment for Banking Facilities:

RM478,709.00

**Total Existing Commitment:** 

RM389,296.00